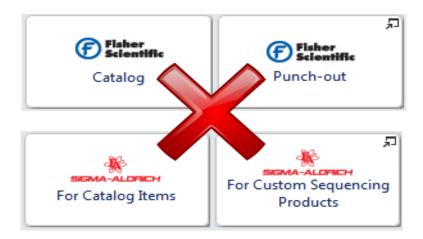

# One Icon for Suppliers with both Hosted Catalog and Punch-out

- Previously, if a supplier has a hosted catalog and a Punch-out site, there would be two supplier icons on the Shopping Homepage
- One icon would be for the supplier's hosted catalog and one icon would be for the Punch-out site

# One Icon for Suppliers with both Hosted Catalog and Punch-out

- Now, there will be only one icon when a supplier has both a hosted catalog and a Punch-out site
- The supplier icon will have a description indicating that a supplier has a catalog and Punch-out site
- After clicking on the icon, a catalog search box appears as well as a link to Punch-out site
  - To search the supplier's catalog, enter search terms in box and click on the magnifying glass icon
  - To open the supplier's Punch-out site, click on the Punch-out link