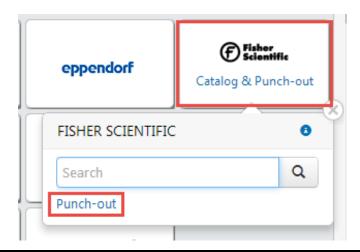

# One Icon for Suppliers with both Hosted Catalog and Punch-out

- Now, there will be only one icon when a supplier has both a hosted catalog and a Punch-out site
- The supplier icon will have a description indicating that a supplier has a catalog and Punch-out site
- After clicking on the icon, a catalog search box appears as well as a link to Punch-out site
  - To search the supplier's catalog, enter search terms in box and click on the magnifying glass icon
  - To open the supplier's Punch-out site, click on the Punch-out link