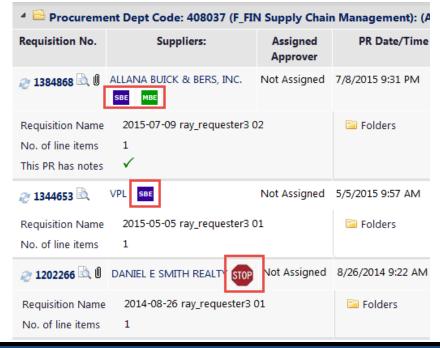

## Supplier Classification Icons display in My **Approvals List**

- Supplier classification icons indicate:
  - Type of supplier
    - Ex: Supplier is "Not Open For Ordering" stop

- Suppliers with special classifications
  - Ex: Diversity Classifications such as "Small Business" **SBE**
- Previously, supplier classification icons were not displayed in My Approvals List next to supplier names on requisitions or invoices

## Supplier Classification Icons display in My Approvals List

- Supplier classification information (if any) will display to the right of supplier name with each document within My Approvals List
- Can filter My Approvals List by supplier classification to view documents for a specific supplier class
- Information helps approvers quickly identify supplier classification to better assist in requisition and invoice approval