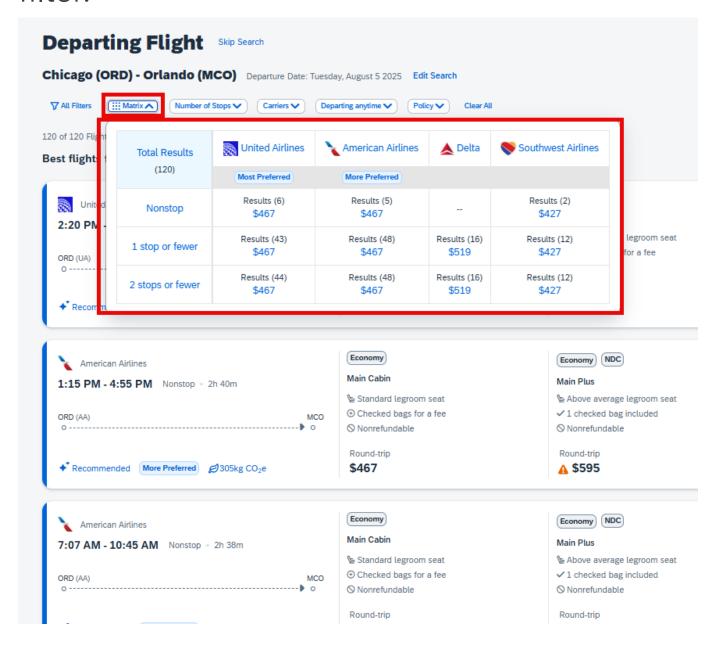

## **New Flight Matrix**

To view the flight matrix, user can select the Matrix filter.

### New Fare Search Results

Consumer like results, preference and NDC indicators, star icon represents LLF, CO2 emissions link.