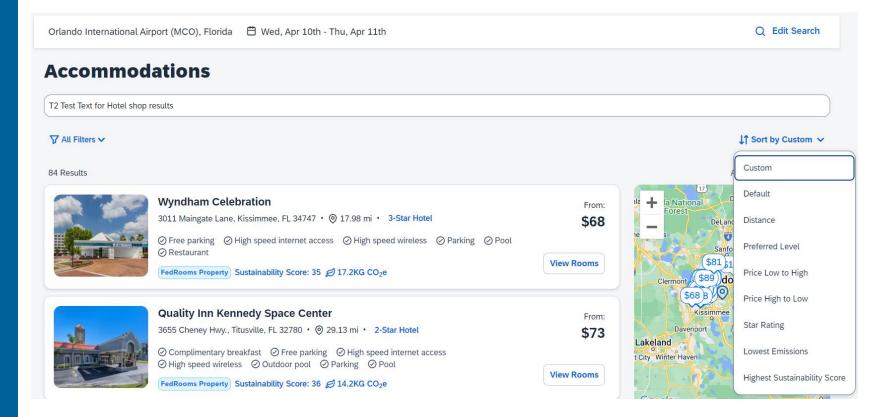

## Hotel Sorting Options

Hotel sorting results can be done by distance, preference level, price, star rating, emissions and sustainability score.