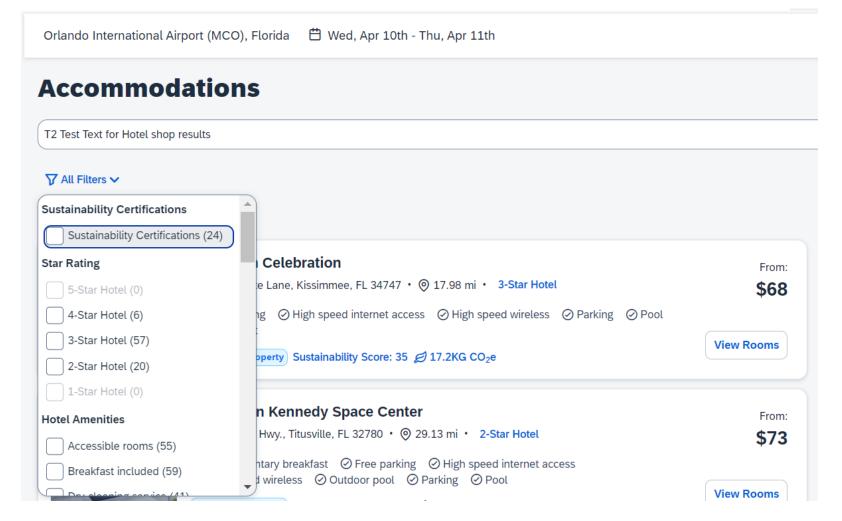

## New Hotel Filter Options

Hotel filters include sustainability certifications, star ratings, amenities, brands and parent brand selections.