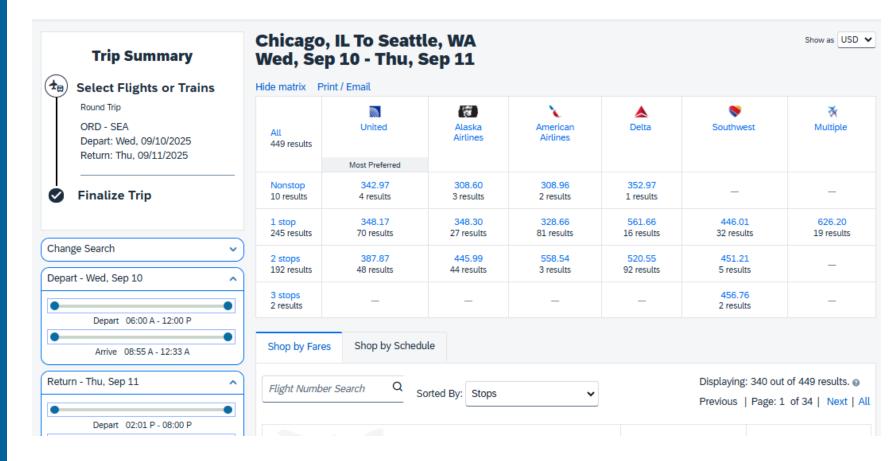

## **Current Flight Matrix**

Flight matrix is present by default on the air availability page.

# **Current Fare Search Results**

Clicking View Fares displays additional fares.

Can search by flight number.

Can shop by schedule.