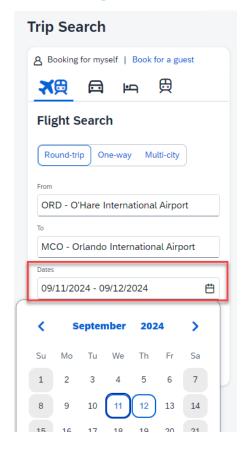

#### New

| rip Search       |                   |            |
|------------------|-------------------|------------|
| <u></u> □        | <b>!</b>          |            |
| Flight Searc     | h                 |            |
| Round-trip       | One-way           | Multi-city |
| From *           |                   |            |
| Enter airport,   | city, or location | n          |
| To *             |                   |            |
| Enter airport,   | city, or location | on         |
| Dates *          |                   |            |
| 08/05/2025 -     | 08/07/2025        |            |
| Time Preferences |                   |            |
| Cabin            |                   |            |
| Any Cabin        | •                 |            |
| Include Acc      | commodation       |            |
|                  | Search Flights    |            |
|                  |                   |            |

Departure uses more robust omni search.

Hotel is renamed Accommodation.

Auto hotel search is not yet included.