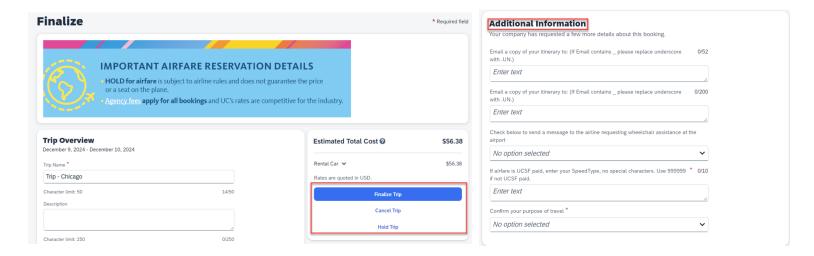

## Review and Book then Finalize

• Once you've reviewed your booking click Continue.

• On the Finalize page you can choose to complete your booking, Cancel or Hold Trip. Campus required information is noted in the Additional Information section. Indicated with \*.