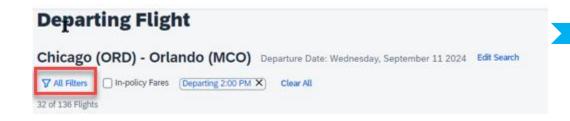

# **Current Fare Search Filter & Sort**

User can only filter by price range, time ranges, airport and connecting airports.

### New Fare Search Filter & Sort

Search results contains an All Filters link.

Options are number of stops, departure time and range selections, connecting airports, carriers with preference labels and fares, Alliances (ex. Oneworld, Sky Team), class of service, policy and flexibility options.