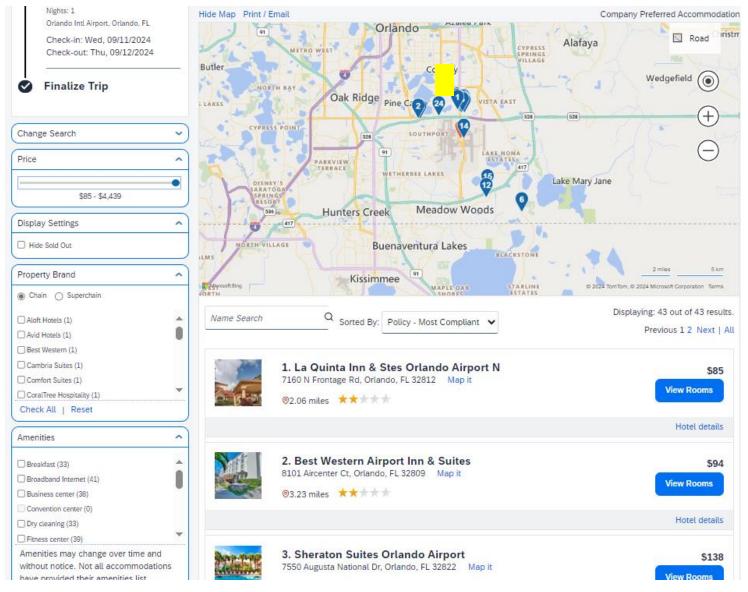

#### **Current Hotel**

Map appears up top. Filtering and sorting appears on the left.