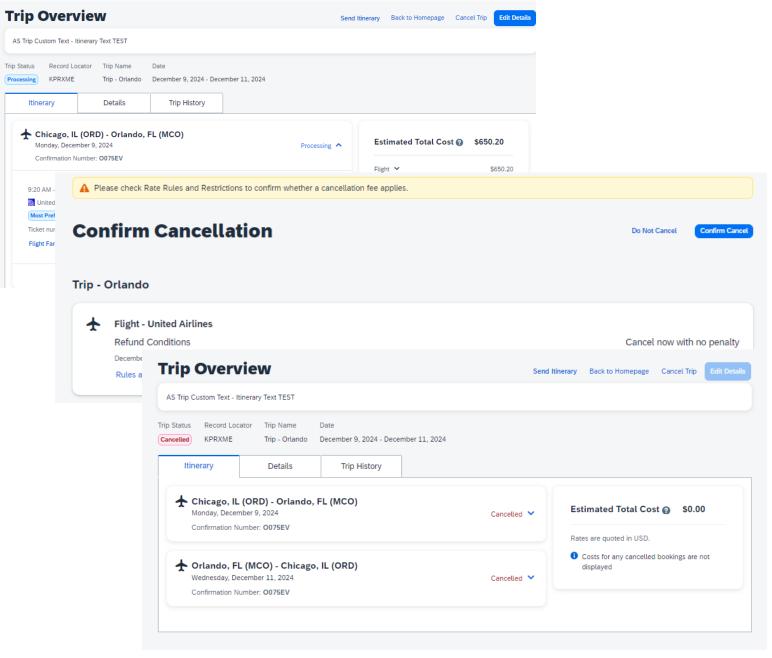

tz), Specifications (electric, automatic).

Sort results by Category (distance, policy and new lowest emissions).

Shows pick up/drop off locations on a Map (show map icon).





#### **Current Hotel**

Map appears up top. Filtering and sorting appears on the left.





#### New Hotel

## Only available at this time for customers sourcing hotels via Sabre GDS in eligible countries.





## New Hotel Filter Options

Hotel filters include sustainability certifications, star ratings, amenities, brands and parent brand selections.





#### New

## Hotel Sorting Options

Hotel sorting results can be done by distance, preference level, price, star rating, emissions and sustainability score.





## **Current Cancel Trip**



Your trip has been successfully cancelled.



## **New Cancel Trip**





## Review and Book then Finalize

• Once you've reviewed your booking click Continue.



• On the Finalize page you can choose to complete your booking, Cancel or Hold Trip. Campus required information is noted in the Additional Information section. Indicated with \*.





## **Mixed Experience - Current & New**

Some features aren't available yet in the new experience. This may result in a Mixed Experience for the user. Here is an example of a car booking in the **new** experience and then booking a hotel in the **current** experience (same trip).