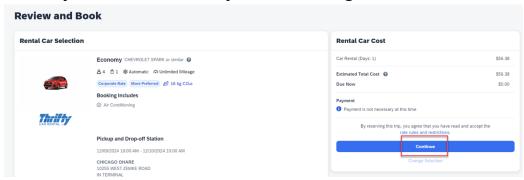

## Review and Book then Finalize

• Once you've reviewed your booking click Continue.

• On the Finalize page you can choose to complete your booking, Cancel or Hold Trip. Campus required information is noted in the Additional Information section. Indicated with \*.