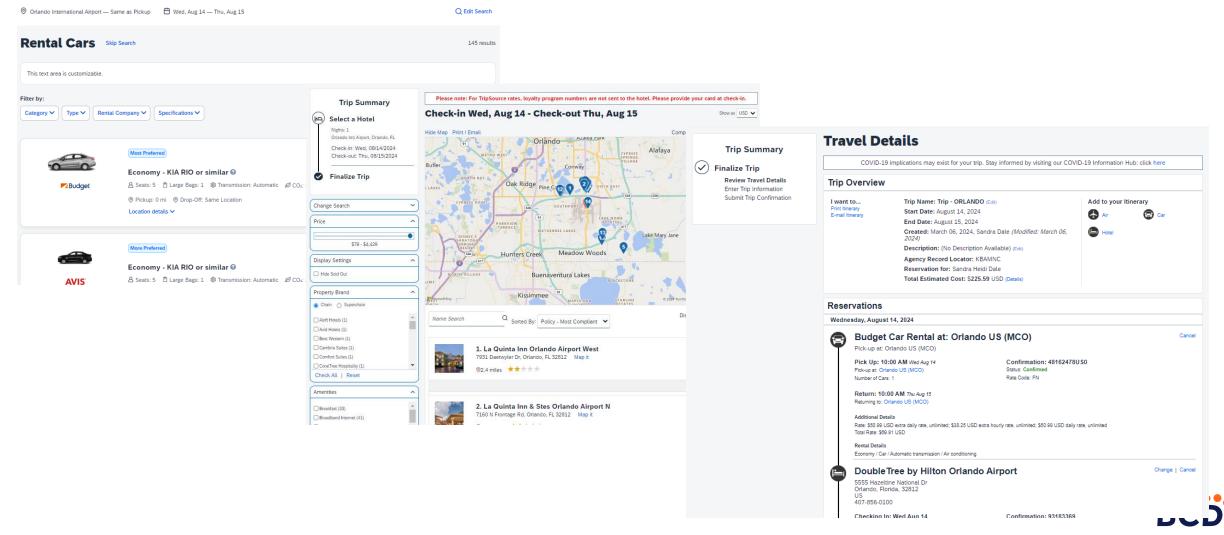

## **Current Car**

Matrix displays in current experience.

Filter results by unlimited miles, air conditionin g, hybrid and transmission types.

Sort by policy, preference, cost & vendor.

## New Car

Filter results by Category (car size), Type (van, SUV), Rental Company (Avis, Hertz), Specifications (electric, automatic).

Sort results by Category (distance, policy and new lowest emissions).

Shows pick up/drop off locations on a Map (show map icon).