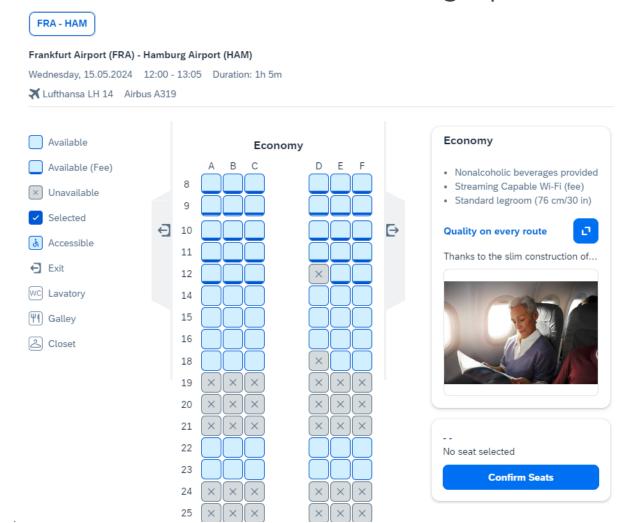

## **Current Seat Map**

Traveler frequent flyer loyalty status DOES NOT display qualifying seats.

## **New Seat Map**

Traveler frequent flyer loyalty status displays qualifying seats.

Robust visuals and enhanced graphics.