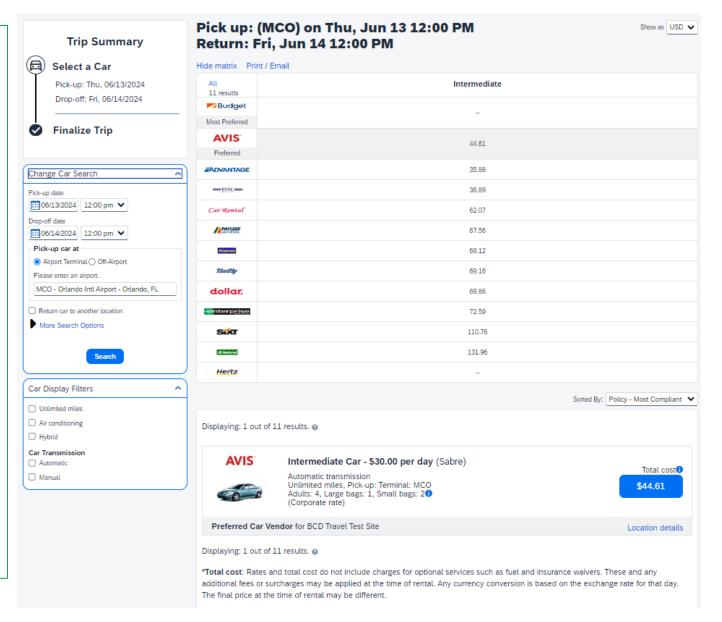

## **Current Car**

Matrix displays in current experience.

Filter results by unlimited miles, air conditionin g, hybrid and transmission types.

Sort by policy, preference, cost & vendor.

## New Car

Filter results by Category (car size), Type (van, SUV), Rental Company (Avis, Hertz), Specifications (electric, automatic).

Sort results by Category (distance, policy and new lowest emissions).

Shows pick up/drop off locations on a Map (show map icon).