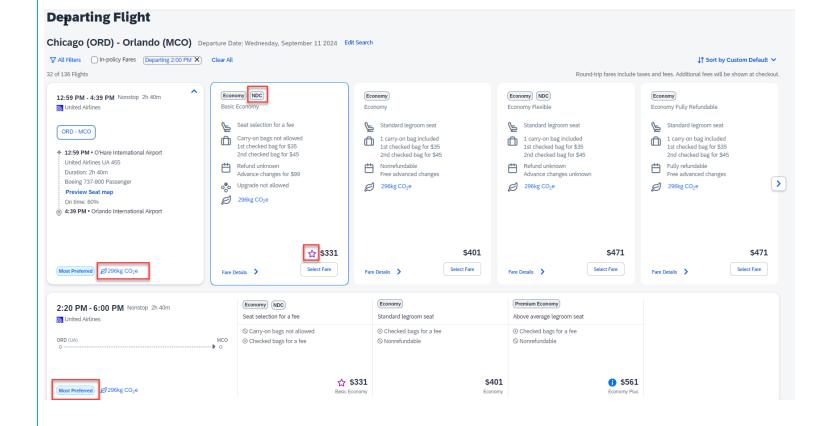

### New Fare Search Results

Consumer like results, preference and NDC indicators, star icon represents LLF, CO2 emissions link.