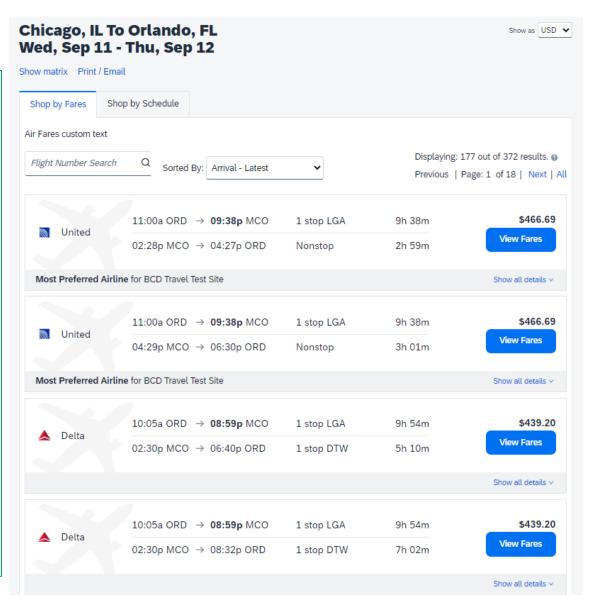

# **Current Fare Search Results**

Clicking View Fares displays additional fares.

Can search by flight number.

Can shop by schedule.