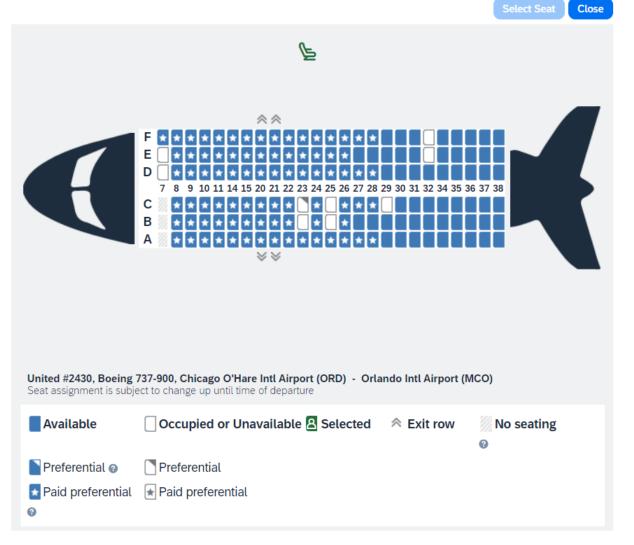

## **Current Seat Map**

Traveler frequent flyer loyalty status DOES NOT display qualifying seats.

## **New Seat Map**

Traveler frequent flyer loyalty status displays qualifying seats.

Robust visuals and enhanced graphics.