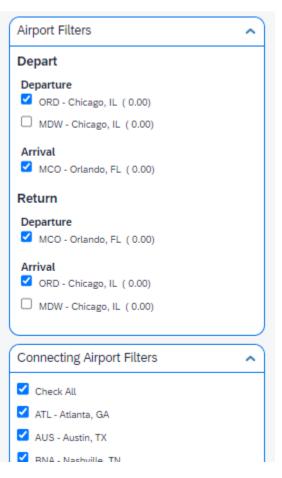

# **Current Fare Search Filter & Sort**

User can only filter by price range, time ranges, airport and connecting airports.

### New Fare Search Filter & Sort

Search results contains an All Filters link.

Options are number of stops, departure time and range selections, connecting airports, carriers with preference labels and fares, Alliances (ex. Oneworld, Sky Team), class of service, policy and flexibility options.