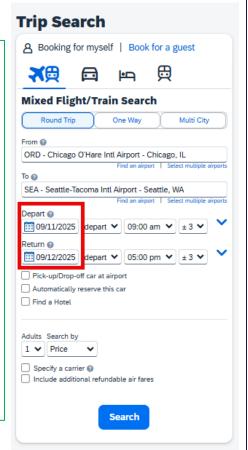

#### Current

Dates do not default - they are blank requiring user to choose from calendar.

Times will default to what is set in Travel Configuration settings.

Find a Hotel displays and is auto-checked. This is planned for the new experience.

#### **Trip Search** A Booking for myself | Book for a guest メ田 Mixed Flight/Train Search Round Trip Multi City ORD - Chicago O'Hare Intl Airport - Chicago, IL To 🔞 SEA - Seattle-Tacoma Intl Airport - Seattle, WA Pick-up/Drop-off car at airport Find a Hotel Specify a carrier @ Search