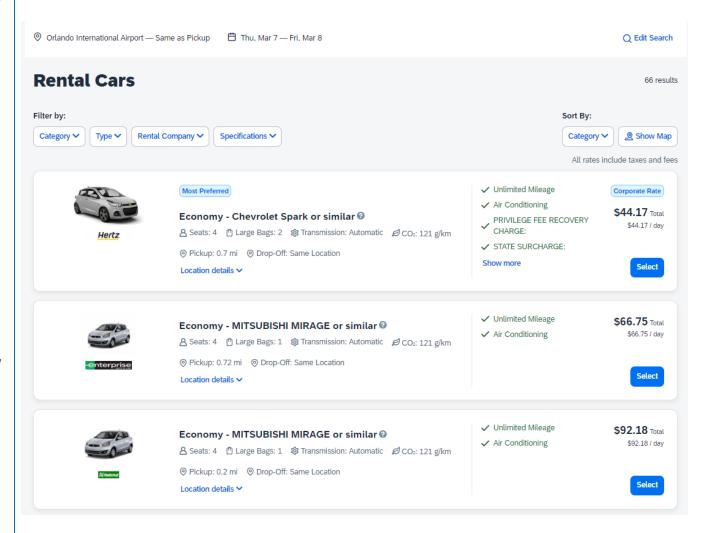

## **Current Car**

Matrix displays in current experience.

Filter results by unlimited miles, air conditionin g, hybrid and transmission types.

Sort by policy, preference, cost & vendor.

## New Car

Filter results by Category (car size), Type (van, SUV), Rental Company (Avis, Hertz), Specifications (electric, automatic).

Sort results by Category (distance, policy and new lowest emissions).

Shows pick up/drop off locations on a Map (show map icon).