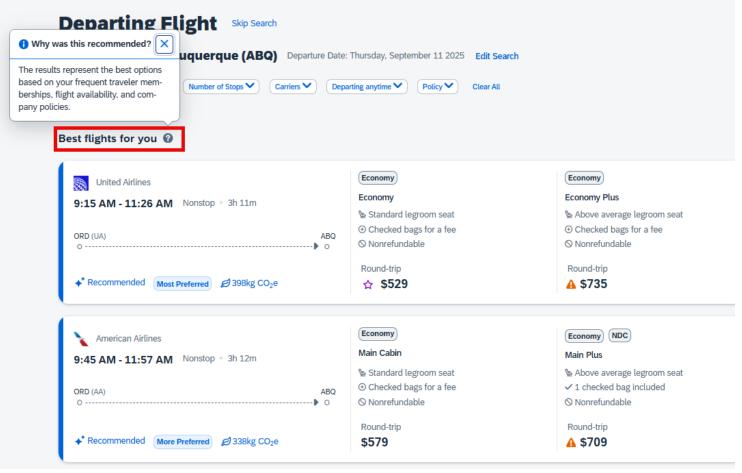

# New Best Flights for You Fare Search Results

**Best Flights for You** feature has been added to the flight search results located at the top of the page. This will show up to three flights that are most likely to meet the user's preferences.

# New Recommended Flights Fare Search Results

**Recommended** flights are indicated by an icon and all in policy and based on user's frequent flyer program, preferred flights, fewest stops and cost effectiveness.

Users can click on the **Recommended** label to find out why this flight is being suggested.