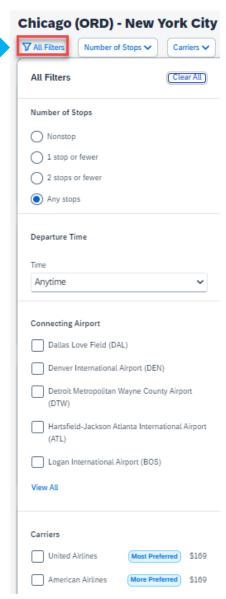

# **Current Fare Search Filter & Sort**

User can only filter by price range, time ranges, airport and connecting airports.

### New Fare Search Filter & Sort

Search results contains an All Filters link.

Options are number of stops, departure time and range selections, connecting airports, carriers with preference labels and fares, Alliances (ex. Oneworld, Sky Team), class of service, policy and flexibility options.