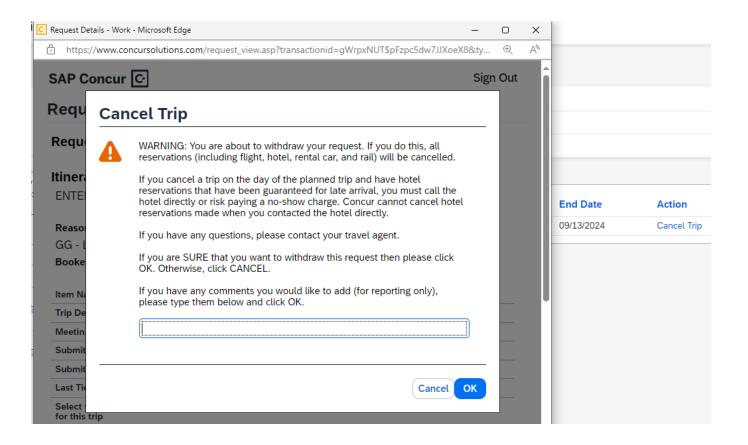

sults by Category (car size), Type (van, SUV), Rental Company (Avis, Hertz), Specifications (electric, automatic).

Sort results by Category (distance, policy and new lowest emissions).

Shows pick up/drop off locations on a Map (show map icon).





#### **Current Hotel**

Map appears up top. Filtering and sorting appears on the left.





#### New Hotel

## Only available at this time for customers sourcing hotels via Sabre GDS in eligible countries.





## New Hotel Filter Options

Hotel filters include sustainability certifications, star ratings, amenities, brands and parent brand selections.





#### New

## Hotel Sorting Options

Hotel sorting results can be done by distance, preference level, price, star rating, emissions and sustainability score.





## **Current Cancel Trip**



Your trip has been successfully cancelled.



## **New Cancel Trip**





## Review and Book then Finalize

• Once you've reviewed your booking click Continue.



• On the Finalize page you can choose to complete your booking, Cancel or Hold Trip. Campus required information is noted in the Additional Information section. Indicated with \*.





## **Mixed Experience - Current & New**

Some features aren't available yet in the new experience. This may result in a Mixed Experience for the user. Here is an example of a car booking in the **new** experience and then booking a hotel in the **current** experience (same trip).