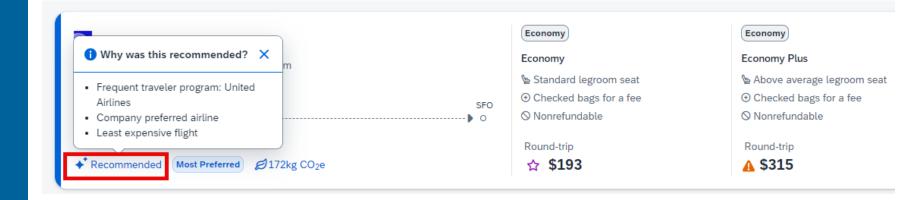

# New Recommended Flights Fare Search Results

**Recommended** flights are indicated by an icon and all in policy and based on user's frequent flyer program, preferred flights, fewest stops and cost effectiveness.

Users can click on the **Recommended** label to find out why this flight is being suggested.