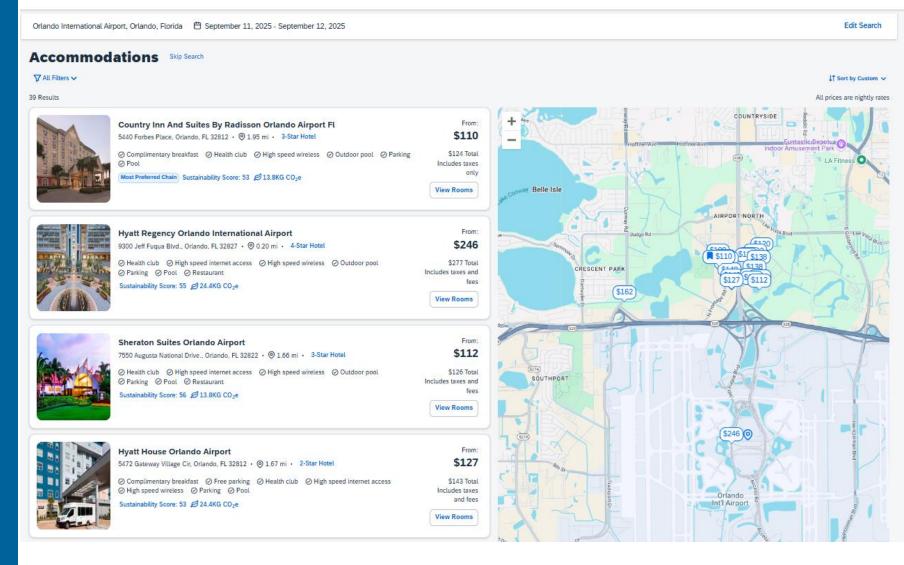

#### New Hotel

## Hotel Sorting Options

Hotel sorting results can be done by distance, preference level, price, star rating, emissions and sustainability score.