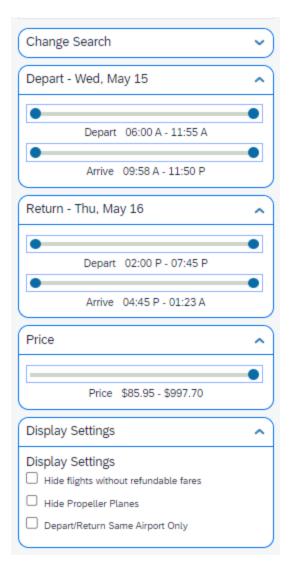

# **Current Fare Search Filter & Sort**

User can only filter by price range, time ranges, airport and connecting airports.

### New Fare Search Filter & Sort

Search results contains an All Filters link.

Options are number of stops, departure time and range selections, connecting airports, carriers with preference labels and fares, Alliances (ex. Oneworld, Sky Team), class of service, policy and flexibility options.