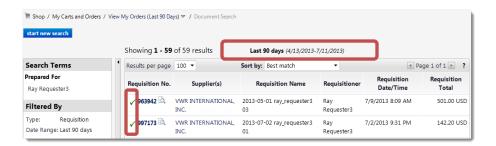

## Copy a Requisition

1. From the Navigation bar, go to Shop > My Carts and Orders > View My Orders (Last 90 Days).

- 2. Requisitions from the last 90 days are shown. (If you are looking for an older order, click on the **Date Range** filter on the left to specify another timeframe.) Below is the legend for the Status:
  - Requisition Approved
  - Requisition Pending Approval
  - Requisition Rejected
  - ← Requisition Withdrawn
  - Pending, but line item(s) Rejected
  - Approved, but line item(s) Rejected
- 3. Select the Requisition to copy by clicking the Requisition Number.
- 4. The Requisition opens, showing the **Requisition Summary** tab.
- From the Requisition ⇒ Summary, click the Available Actions, then select the Copy to New Cart option. Click Go.