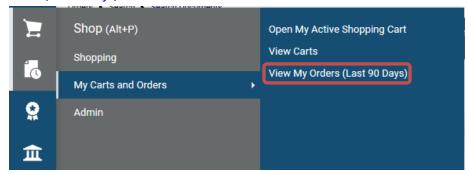

## Copy a Requisition

1. From the Navigation bar, go to Shop > My Carts and Orders > View My Orders (Last 90 Days).

- 2. Requisitions from the last 90 days are shown. (If you are looking for an older order, click on the **Date Range** filter on the left to specify another timeframe.) Below is the legend for the Status:
  - Requisition Approved
  - Requisition Pending Approval
  - Requisition Rejected
  - ← Requisition Withdrawn
  - Pending, but line item(s) Rejected
  - Approved, but line item(s) Rejected
- 3. Select the Requisition to copy by clicking the Requisition Number.
- 4. The Requisition opens, showing the **Requisition Summary** tab.
- From the Requisition ⇒ Summary, click the Available Actions, then select the Copy to New Cart option. Click Go.