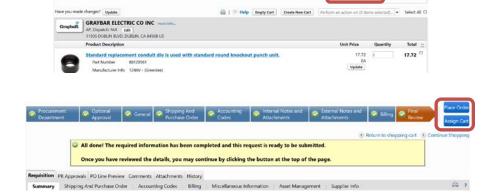

- The entire requisition will be copied to a new cart. This will become the 'Active Cart'. At this point, the cart can be modified in any fashion, just as a regular cart.
- ▶ The Procurement Dept Code, Accounting Codes and other Custom Fields from the original requisition are copied as well, so confirm the copied values before you Assign the cart.
- 7. Once the cart is prepared, it can be assigned to the Requester.

Shopping Cart for Roy Requester 8
Name this cart: 2019-10-24 ray requester 8 01

If the Requester copied the cart, they can click **Proceed to Checkout** and click **Place**Order to send the requisition for any necessary approvals.