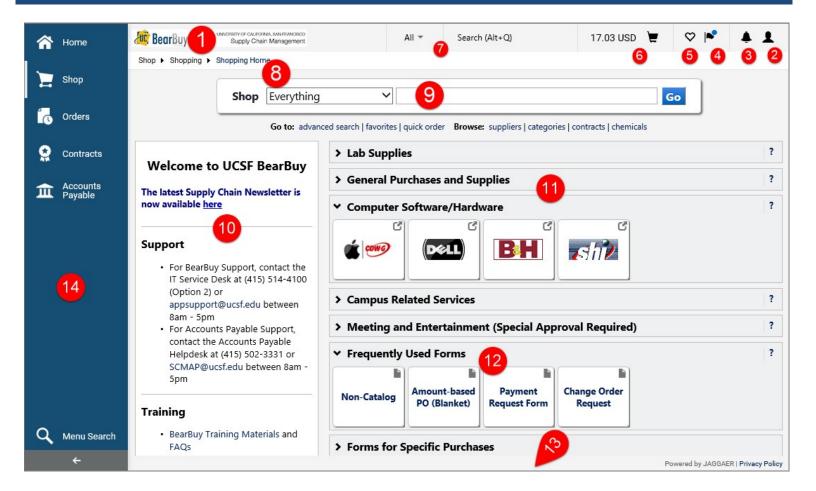

## **Navigating BearBuy - Quick Reference**

| 1 | UC BearBuy Logo  | Click the logo to na                                                                                                                                                                                             |                                                                        | mepage from anywhere in BearE     | Buy.            |               |  |
|---|------------------|------------------------------------------------------------------------------------------------------------------------------------------------------------------------------------------------------------------|------------------------------------------------------------------------|-----------------------------------|-----------------|---------------|--|
| 2 | User Information | Click your profile icon at the top to view your profile, set your homepage, view your recent orders, or logout.                                                                                                  |                                                                        |                                   |                 |               |  |
|   |                  | All 👻 🤤                                                                                                                                                                                                          | Search (Alt+Q)                                                         | 252.80 USD 📜                      | ♡  ►            | <b>*</b>      |  |
| 3 | Notifications    | that you have set t                                                                                                                                                                                              | otifications. The quanti<br>up in your user profile.<br>Gearch (Alt+Q) | y and type of notifications depen | ids on the emai | I preferences |  |
| 4 | Action Items     | Displays items requiring your action. Items listed in this menu vary depending on your role. Shoppers and Requesters will see carts assigned to them, and Approvers will see documents requiring their approval. |                                                                        |                                   |                 |               |  |
|   |                  | All 👻 S                                                                                                                                                                                                          | earch (Alt+Q)                                                          | 17.03 USD 📜                       | ♥  ■            | 41            |  |

## **Navigating BearBuy - Quick Reference**

| 5  | Bookmarks                              | List of shortcuts to frequently used BearBuy pages that you can set yourself. Also contains a default link to BearBuy News (Organization Message).                                                                                                                                                                                                                                                        |  |  |  |  |
|----|----------------------------------------|-----------------------------------------------------------------------------------------------------------------------------------------------------------------------------------------------------------------------------------------------------------------------------------------------------------------------------------------------------------------------------------------------------------|--|--|--|--|
|    |                                        | All ▼     Search (Alt+Q)     252.80 USD ♥     ♥     ▲     ▲                                                                                                                                                                                                                                                                                                                                               |  |  |  |  |
| 6  | Cart Summary                           | Displays the total \$ amount in the current cart. Clicking on the cart will display a pop-up summary (item description, price, quantity, and picture if available). Items can also be deleted by clicking on the garbage can icon. Click the "View My Cart" button to go directly to the cart page where you can view and edit item details. Click the "Checkout" button to begin proceeding to checkout. |  |  |  |  |
|    |                                        | All ▼         Search (Alt+Q)         17.03 USD ♥         ♥         ●         ●                                                                                                                                                                                                                                                                                                                            |  |  |  |  |
| 7  | Quick Search                           | Search for documents, such as Requisitions, Purchase Orders, or Vouchers (Invoices). Select the type of document in the dropdown, type in the document number, and click your keyboard's enter key to search.                                                                                                                                                                                             |  |  |  |  |
|    |                                        | All ▼         Search (Alt+Q)         17.03 USD ▼         ♥         ●         ▲         ▲                                                                                                                                                                                                                                                                                                                  |  |  |  |  |
| 8  | Quick Menu                             | Displays at the top left corner of pages. Indicates where in the current page is located in the navigation menu. Blue text indicates a submenu.                                                                                                                                                                                                                                                           |  |  |  |  |
| 9  | Product search bar                     | Conduct Simple and Advanced searches to find items in the BearBuy hosted catalogs.          Shop       Everything       Go         Go to:       advanced search       favorites   quick order       Browse: suppliers   categories   contracts   chemicals                                                                                                                                                |  |  |  |  |
| 10 | BearBuy News<br>(Organization Message) | Provides important BearBuy information such as upcoming dates, links to training/education materials, changes in the purchasing process, and more.           Welcome to UCSF BearBuy           The latest Supply Chain Newsletter is now available here           Support           • For BearBuy Support, contact the IT Service Desk at (415) 514-4100 (Option 2) or appsupport@ucsf.edu                |  |  |  |  |

| 11 | Supplier catalogs and punch-outs | Access Punch-out and catalog suppliers. These suppliers are grouped in sections by category. Each section can be collapsed by clicking on the down v arrow next to the section title. Each section can be expanded by clicking the right arrow next to the section title. |  |  |
|----|----------------------------------|---------------------------------------------------------------------------------------------------------------------------------------------------------------------------------------------------------------------------------------------------------------------------|--|--|
| 12 | Forms                            | Most BearBuy Forms appear at the bottom of the Shopping Homepage under the Frequently Used<br>Forms and Forms for Specific Purchases sections.                                                                                                                            |  |  |
| 13 | My Resources (Contact Us)        | BearBuy helpdesk email address and phone number.  My Resources appsupport@ucsf.edu   Phone: +1 415-514-4100 For more BearBuy Support   Site Map                                                                                                                           |  |  |
| 14 | Navigation Menu                  | The left side menu will vary depending on your BearBuy role.                                                                                                                                                                                                              |  |  |
|    | Home                             | Home – Directs you back to your BearBuy Homepage.                                                                                                                                                                                                                         |  |  |
|    | Shop                             | Shop – Menu containing links to forms, draft carts, and your recent orders.                                                                                                                                                                                               |  |  |
|    | Shop                             | Shop 1 Shop (Alt+P)   Shopping 2   Shopping 2   My Carts and Orders   My Carts and Orders   My Carts and Orders   Advanced Search   View Favorites   Quick Order   New Shopping Experience   Browse By   Suppliers   Categories                                           |  |  |