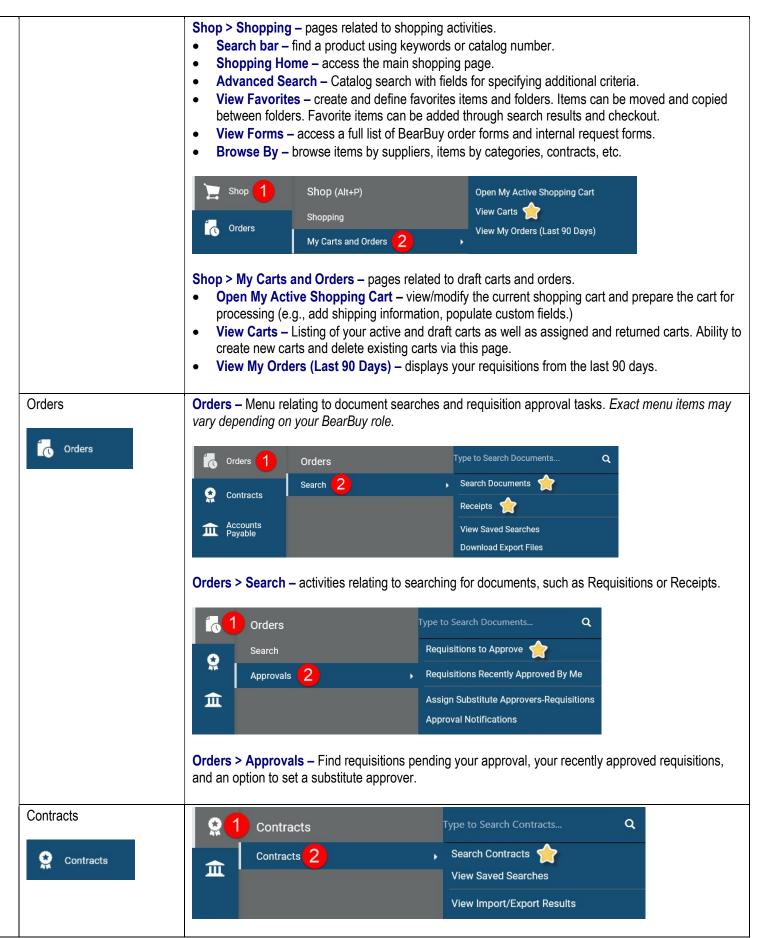

|  |  |
|    | Shop                             | Shop – Menu containing links to forms, draft carts, and your recent orders.                                                                                                                                                                                               |  |  |
|    | Shop                             | Shop 1 Shop (Alt+P)   Shopping 2   Shopping 2   My Carts and Orders   My Carts and Orders   My Carts and Orders   Advanced Search   View Favorites   Quick Order   New Shopping Experience   Browse By   Suppliers   Categories                                           |  |  |