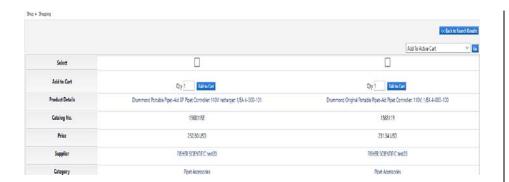

 Once you have flagged several items to compare, click the Compare Selected button.

. The item comparison will display, and related fields are shown 'side by side'.

BB09A - UCSF - Revised 03/30/2020 Page 1 of 2