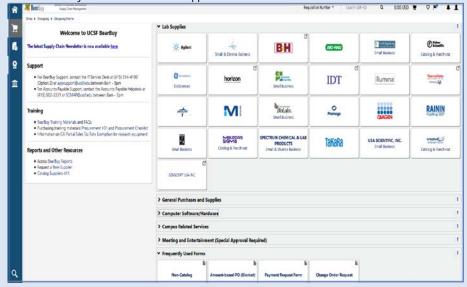

- Use Shop > Everything to search for hosted catalog items from all preferred suppliers at University-specific pricing.
- Use Advanced Search options to enter specific criteria including Product Description, Part Number, Supplier and/or Manufacturer Name and Keyword.
- ► To search for an item from a specific supplier, click on the catalog supplier's icon on the Shopping Homepage.

#### Shop with a Specific Hosted Catalog Supplier

- If you would like to search the product offerings of a specific hosted catalog supplier, use the search associated with the hosted catalog supplier's icon on the Shopping Homepage.
- ▶ A hosted catalog supplier's icon contains only the supplier's name.
- 1. Click the catalog supplier's icon.
  - a. A search box appears below the supplier's icon.