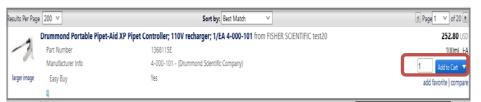

# **Shop Hosted Catalogs - Quick Reference**

5. Add items to your shopping cart from the search results using the Add to Cart button.

6. To access the shopping cart after adding a line item, select the link for the added item or the cart icon link at the top right side of the page.