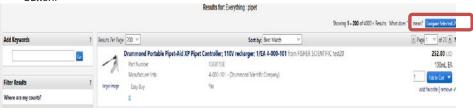

 On the left-hand side are the Filter Result options that allow you to filter by Supplier, Manufacturer, Unit of Measure, and more.

 Items can be compared as well. Click the compare link under each item to begin the comparison.

 Once you have flagged several items to compare, click the Compare Selected button.

. The item comparison will display, and related fields are shown 'side by side'.

BB09A - UCSF - Revised 03/30/2020 Page 1 of 2