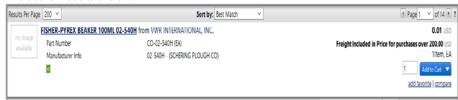

- 2. Enter search terms in the search box. Click the cicon to search.
- 3. The search results are shown.

- 4. Click the Add to Cart button to add desired items to your cart.

  Add to Cart 

  Add to Cart 

  Add to Cart 

  T
- 5. To access the shopping cart after adding a line item, select the 

  1 item(s) added, view cart link or the cart icon (top right corner of page).
- 6. To continue shopping, navigate to Shop > Shopping > Go To > Shopping Home.