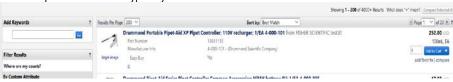

### Shop with a Hosted Catalog

1. From the BearBuy home page, enter a search term in the **Shop** > **Everything** field and click the **Go** button.

The search results are shown. The Product picture (if any), description, and other detailed specifications are typically shown.

 On the left-hand side are the Filter Result options that allow you to filter by Supplier, Manufacturer, Unit of Measure, and more.

 Items can be compared as well. Click the compare link under each item to begin the comparison.