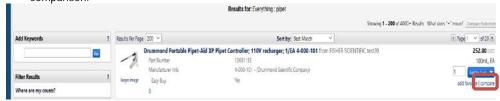

### Shop with a Hosted Catalog

1. From the BearBuy home page, enter a search term in the **Shop** > **Everything** field and click the **Go** button.

The search results are shown. The Product picture (if any), description, and other detailed specifications are typically shown.

 On the left-hand side are the Filter Result options that allow you to filter by Supplier, Manufacturer, Unit of Measure, and more.

 Items can be compared as well. Click the compare link under each item to begin the comparison.