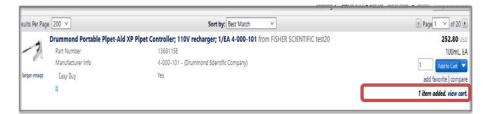

# **Shop Hosted Catalogs - Quick Reference**

5. Add items to your shopping cart from the search results using the Add to Cart button.

6. To access the shopping cart after adding a line item, select the link for the added item or the cart icon link at the top right side of the page.

  Add to Cart 

  T
- 5. To access the shopping cart after adding a line item, select the 

  1 item(s) added, view cart link or the cart icon (top right corner of page).
- 6. To continue shopping, navigate to Shop > Shopping > Go To > Shopping Home.